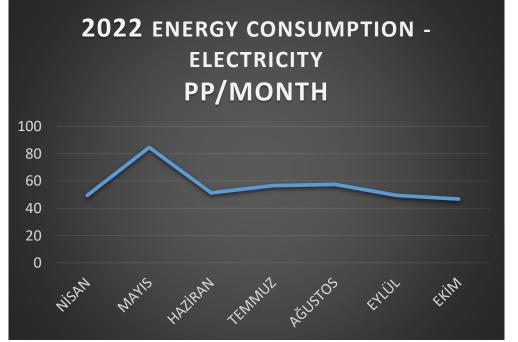

## ENERGY AND NATURAL RESOURCE CONSUMPTION (Electricity)

We follow the advancements in technology while regulating our energy consumption and choose energy-efficient equipment in every possible area. We strive to maintain our electricity consumption at the most suitable level per guest.