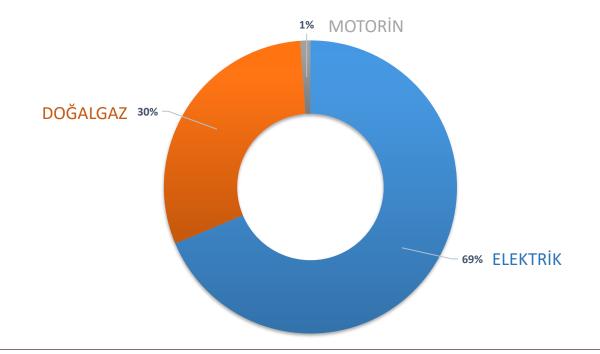

#### **ENERGY AND NATURAL RESOURCE CONSUMPTION**

Voyage Torba and Private has started and continues its work on "Efficient Energy Management" by regularly monitoring the energy sources we use, following the TS EN ISO 50001 Energy Management System. We have created an "Energy Type Distribution Table" and are keeping track of it.

## ENERGY AND NATURAL RESOURCE CONSUMPTION (Electricity)

We follow the advancements in technology while regulating our energy consumption and choose energy-efficient equipment in every possible area. We strive to maintain our electricity consumption at the most suitable level per guest.

#### **ENERGY AND NATURAL RESOURCE CONSUMPTION (LNG)**

We keep our LNG consumption under control. We select equipment that will be used in areas where LNG is heavily consumed from the most efficient equipment available and ensure regular maintenance.

### ENERGY AND NATURAL RESOURCES CONSUMPTION (WATER V () Y / G E

TORBA PRIVATE

We use water-saving devices to reduce overall water consumption without compromising health, hygiene, and guest satisfaction. Informative "Warnings" about water conservation are placed in guest rooms, and our employees are trained on this matter.