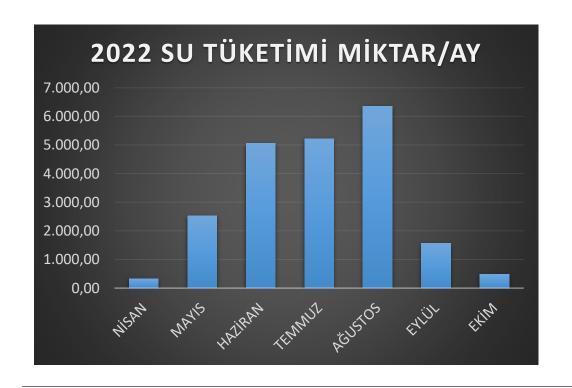

### ENERGY AND NATURAL RESOURCES CONSUMPTION (WATER V () Y / G E

TORBA PRIVATE

We use water-saving devices to reduce overall water consumption without compromising health, hygiene, and guest satisfaction. Informative "Warnings" about water conservation are placed in guest rooms, and our employees are trained on this matter.

#### **CARBON FOOTPRINT**

The carbon footprint is a measure of the damage caused to the environment by human activities, measured in units of carbon dioxide produced. To leave a more livable world for future generations, we set goals for reducing our carbon footprint by tracking it and making efforts to decrease it every year.

In our evaluation for the year 2022 at our facility,

Total carbon footprint of our facility was determined to be 3,866.76 tCO2e,

Carbon footprint per room was determined to be 86.4 kgCO2e.