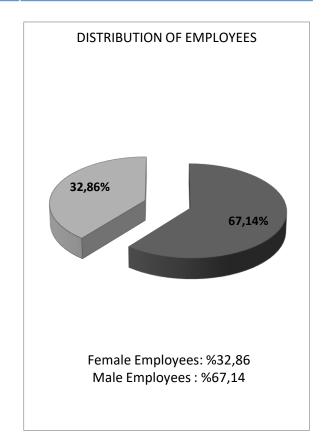

The concept of equal opportunities, which is used in both education and the economic field, means granting equal rights to every individual regardless of language, religion, race, and gender.

As Voyage Torba and Private, we have targets to give more opportunities to women and increase the number of female employees, especially with our policies against gender discrimination.

According to the TUIK 2022 data, the female participation rate in the labor force aged 15 and above in our country is stated as 32.8%. At Voyage Torba and Private, we provide employment for women above this rate.