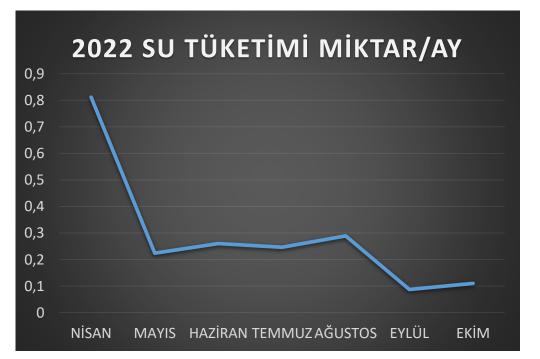

### ENERGY AND NATURAL RESOURCES CONSUMPTION (WATER V () Y / G E

TORBA PRIVATE

We use water-saving devices to reduce overall water consumption without compromising health, hygiene, and guest satisfaction. Informative "Warnings" about water conservation are placed in guest rooms, and our employees are trained on this matter.

#### **CARBON FOOTPRINT**

The carbon footprint is a measure of the damage caused to the environment by human activities, measured in units of carbon dioxide produced. To leave a more livable world for future generations, we set goals for reducing our carbon footprint by tracking it and making efforts to decrease it every year.

In our evaluation for the year 2022 at our facility,

Total carbon footprint of our facility was determined to be 3,866.76 tCO2e,

Carbon footprint per room was determined to be 86.4 kgCO2e.