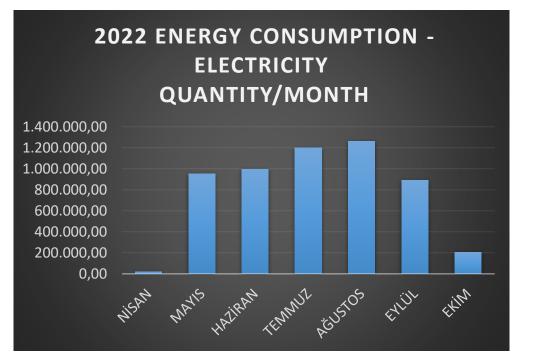

## ENERGY AND NATURAL RESOURCE CONSUMPTION (Electricity)

We follow the advancements in technology while regulating our energy consumption and choose energy-efficient equipment in every possible area. We strive to maintain our electricity consumption at the most suitable level per guest.