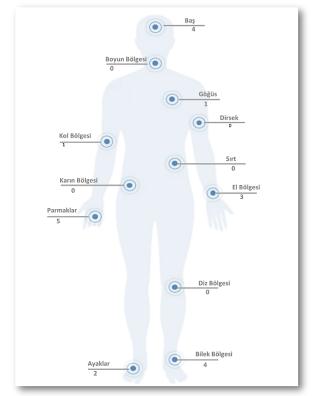

Within the year 2022, a total of 33 accidents have occurred, with the majority of accidents being non-physical and non-material accidents that did not cause any harm.

Under the guidance of Voyage Torba and Private Occupational Health and Safety Policy, all activities are carried out while ensuring occupational health and safety, in accordance with the ISO 45001 Occupational Health and Safety (OHS) Management System framework.