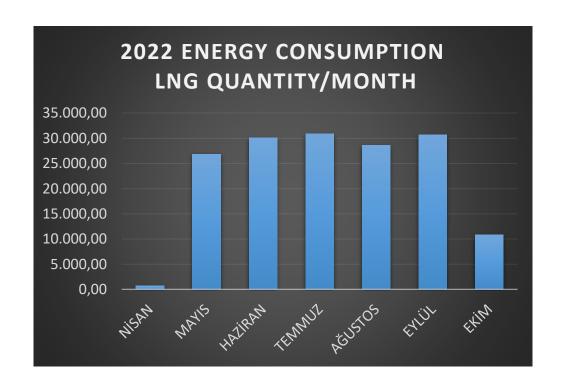

#### **ENERGY AND NATURAL RESOURCE CONSUMPTION (LNG)**

We keep our LNG consumption under control. We select equipment that will be used in areas where LNG is heavily consumed from the most efficient equipment available and ensure regular maintenance.