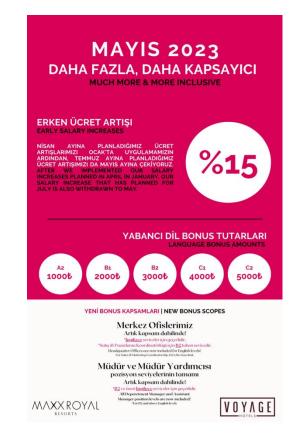

Foreign language bonus is paid in addition to the monthly salaries of our employees who have succeeded in the foreign language exams held in our hotels.

The exams for our employees are organized by expert institutions. The exam results are evaluated with a focus of 70% on speaking and 30% on other skills. A1 level is not included.