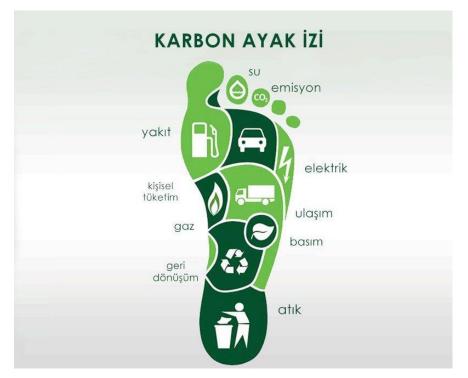

#### **CARBON FOOTPRINT**

The carbon footprint is a measure of the damage caused to the environment by human activities, measured in units of carbon dioxide produced. To leave a more livable world for future generations, we set goals for reducing our carbon footprint by tracking it and making efforts to decrease it every year.

In our evaluation for the year 2022 at our facility,

Total carbon footprint of our facility was determined to be 3,866.76 tCO2e,

Carbon footprint per room was determined to be 86.4 kgCO2e.